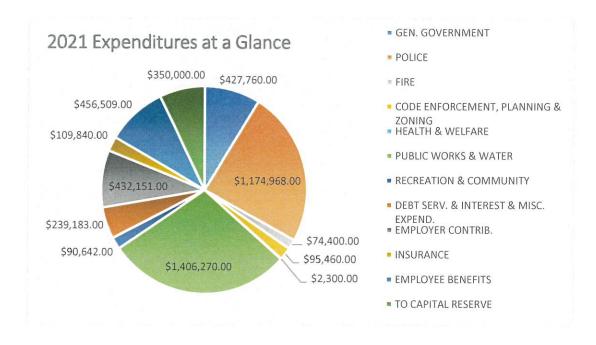

| 2021 EXPENDITURES AT A GLANCE               | <del> </del>          |              |      |
|---------------------------------------------|-----------------------|--------------|------|
| GEN. GOVERNMENT                             | \$                    | 427,760.00   | 9%   |
| POLICE                                      | \$                    | 1,174,968.00 | 24%  |
| FIRE                                        | \$                    | 74,400.00    | 2%   |
| CODE ENFORCEMENT, PLANNING & ZONING         | \$                    | 95,460.00    | 2%   |
| HEALTH & WELFARE                            | \$                    | 2,300.00     | 0%   |
| PUBLIC WORKS & WATER                        | \$                    | 1,406,270.00 | 29%  |
| RECREATION & COMMUNITY                      | \$                    | 90,642.00    | 2%   |
| DEBT SERV. & INTEREST & MISC. EXPEND.       | \$                    | 239,183.00   | 5%   |
| EMPLOYER CONTRIB.                           | \$                    | 432,151.00   | 9%   |
| INSURANCE                                   | \$                    | 109,840.00   | 2%   |
| EMPLOYEE BENEFITS                           | \$                    | 456,509.00   | 9%   |
| TO CAPITAL RESERVE                          | \$                    | 350,000.00   | 7%   |
|                                             | \$                    | 4,859,483.00 | 100% |
|                                             |                       |              |      |
| 2021 REVENUES AT A GLANCE                   |                       |              |      |
| REAL ESTATE TAXES                           | \$                    | 2,079,430.00 | 43%  |
| ACT 511 TAXES                               | \$                    | 977,662.00   | 20%  |
| LICENSES & PERMITS                          | \$                    | 64,334.00    | 1%   |
| FINES & FORFEITS                            | \$                    | 63,000.00    | 1%   |
| INTEREST, RENT & ROYALTIES                  | \$                    | 33,800.00    | 1%   |
| INTERGOV'T REVENUES                         | \$                    | 1,188,488.00 | 24%  |
| DEPT. RECEIPTS - GOVT. SERV., PUBLIC SAFETY | \$                    | 136,350.00   | 3%   |
| RECREATION                                  | \$                    | 49,000.00    | 1%   |
| MISCELLANEOUS                               | \$<br>\$<br><b>\$</b> | 82,751.00    | 2%   |
| FROM PREVIOUS YR FUND BALANCE               | \$                    | 184,668.00   | 4%   |
|                                             | ć                     | 4,859,483.00 | 96%  |