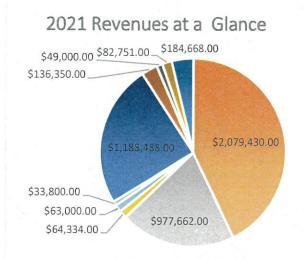

| 2021 EXPENDITURES AT A GLANCE               | <del> </del>          |              |      |
|---------------------------------------------|-----------------------|--------------|------|
| GEN. GOVERNMENT                             | \$                    | 427,760.00   | 9%   |
| POLICE                                      | \$                    | 1,174,968.00 | 24%  |
| FIRE                                        | \$                    | 74,400.00    | 2%   |
| CODE ENFORCEMENT, PLANNING & ZONING         | \$                    | 95,460.00    | 2%   |
| HEALTH & WELFARE                            | \$                    | 2,300.00     | 0%   |
| PUBLIC WORKS & WATER                        | \$                    | 1,406,270.00 | 29%  |
| RECREATION & COMMUNITY                      | \$                    | 90,642.00    | 2%   |
| DEBT SERV. & INTEREST & MISC. EXPEND.       | \$                    | 239,183.00   | 5%   |
| EMPLOYER CONTRIB.                           | \$                    | 432,151.00   | 9%   |
| INSURANCE                                   | \$                    | 109,840.00   | 2%   |
| EMPLOYEE BENEFITS                           | \$                    | 456,509.00   | 9%   |
| TO CAPITAL RESERVE                          | \$                    | 350,000.00   | 7%   |
|                                             | \$                    | 4,859,483.00 | 100% |
|                                             |                       |              |      |
| 2021 REVENUES AT A GLANCE                   |                       |              |      |
| REAL ESTATE TAXES                           | \$                    | 2,079,430.00 | 43%  |
| ACT 511 TAXES                               | \$                    | 977,662.00   | 20%  |
| LICENSES & PERMITS                          | \$                    | 64,334.00    | 1%   |
| FINES & FORFEITS                            | \$                    | 63,000.00    | 1%   |
| INTEREST, RENT & ROYALTIES                  | \$                    | 33,800.00    | 1%   |
| INTERGOV'T REVENUES                         | \$                    | 1,188,488.00 | 24%  |
| DEPT. RECEIPTS - GOVT. SERV., PUBLIC SAFETY | \$                    | 136,350.00   | 3%   |
| RECREATION                                  | \$                    | 49,000.00    | 1%   |
| MISCELLANEOUS                               | \$<br>\$<br><b>\$</b> | 82,751.00    | 2%   |
| FROM PREVIOUS YR FUND BALANCE               | \$                    | 184,668.00   | 4%   |
|                                             | ć                     | 4,859,483.00 | 96%  |

- REAL ESTATE TAXES
- ACT 511 TAXES
- LICENSES & PERMITS
- FINES & FORFEITS
- INTEREST, RENT & ROYALTIES
- INTERGOV'T REVENUES
- DEPT. RECEIPTS GOVT. SERV., PUBLIC SAFETY
- RECREATION
- MISCELLANEOUS
- FROM PREVIOUS YR FUND BALANCE