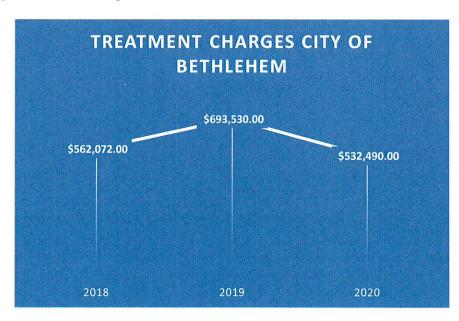

The fund balance is projected to be \$508,904.

**Sewer Fund**: This Fund covers the cost of the treatment of residential and commercial and limited industrial sanitary sewer waste by the City of Bethlehem wastewater treatment facility. Pursuant to the inter-municipal agreement, the City of Bethlehem increased the Bulk Sewer rate from \$2.288 to \$2.481 per 1,000 gallons for all flows metered as of January 1, 2020.

Mainly due to the influx and infiltration of stormwater into the sanitary sewer the expenditures for the City of Bethlehem Treatment Charges (#429.363 Expenditure Code) are volatile because they are impacted by stormwater affecting the total consumption.